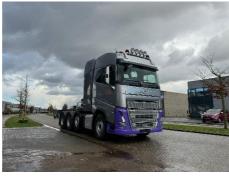

## **VOLVO FH16.750 8x4 TRACTOR HEAD**

Make VOLVO

Type FH 16.750 / 8x4

Model 4-axle heavy duty tractor head Engine EURO6e, D16K, 3550 Nm (750hp)

Gearbox Volvo I-Shift 12 Gears OD, extra low crawler gear front and rear and retarder

Axles Axle 1: steel suspension, steer axle, 9.000 kg

Axle 2: air suspension, steer axle, lift, 9.000 kg

Axle 3: air suspension, driven axle with HUB Reduction 13.000 kg Axle 4: air suspension, driven axle with HUB Reduction 13.000 kg