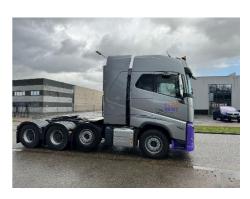

## **VOLVO FH16.750 8x4 TRACTOR HEAD**

Make VOLVO

Type FH 16.750 / 8x4

Model 4-axle heavy duty tractor head Engine EURO6e, D16K, 3550 Nm (750hp)

Gearbox Volvo I-Shift 12 Gears OD, extra low crawler gear front and rear and retarder

Axles Axle 1: steel suspension, steer axle, 9.000 kg

Axle 2: air suspension, steer axle, lift, 9.000 kg

Axle 3: air suspension, driven axle with HUB Reduction 13.000 kg Axle 4: air suspension, driven axle with HUB Reduction 13.000 kg