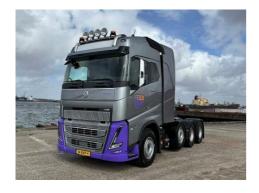

## **VOLVO FH16.750 8x4 TRACTOR HEAD**

Make VOLVO

Type FH 16.750 / 8x4

Model 4-axle heavy duty tractor head Engine EURO6e, D16K, 3550 Nm (750hp)

Gearbox Volvo I-Shift 12 Gears OD, extra low crawler gear front and rear and retarder

Axles Axle 1: steel suspension, steer axle, 9.000 kg

Axle 2: air suspension, steer axle, lift, 9.000 kg

Axle 3: air suspension, driven axle with HUB Reduction 13.000 kg Axle 4: air suspension, driven axle with HUB Reduction 13.000 kg

Fuel tank 860 L Diesel and 65 L Ad-Blue

Remarks Only for Rental

Steel Rims

Volvo Engine Brake Plus

Media package medium, Visibility package Plus

2x LED Rotating beacons on cab roof and 3x work lights behind cabin

Axle load indicator, Modular tower behind cabin.

Leather seats, Airconditioning, Climatronic, Parking heater, Refrigerator

Documents Certification Heavy transport

**Dutch license plates** 

Insurance

Full specifications and documents upon request